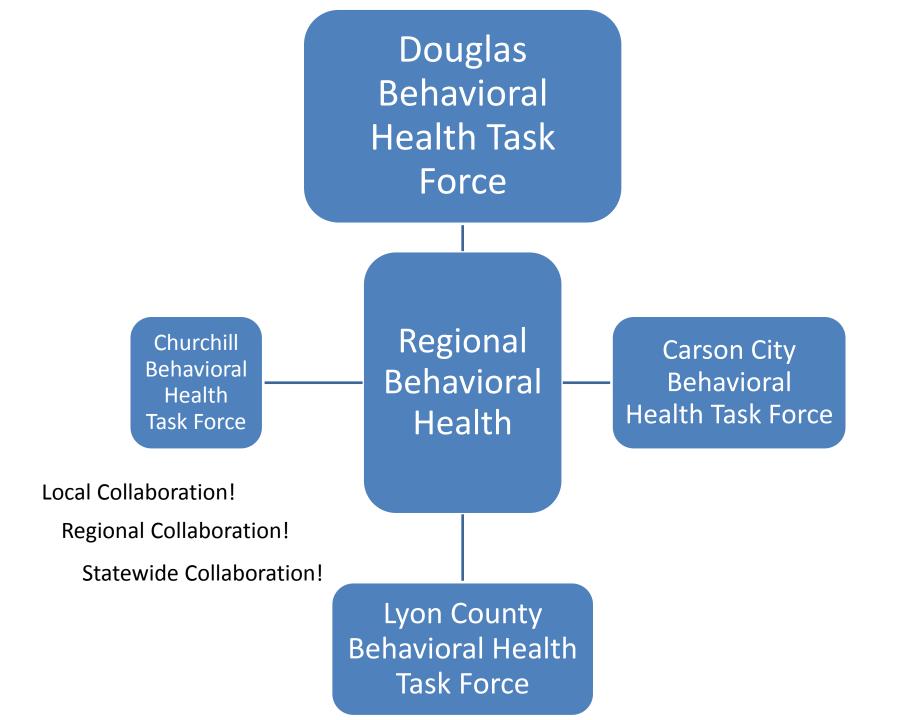

#### Behavioral Health Collaborative

- Policy level group to align and collaborate governmental and nongovernmental (NGO) services for behavioral health
- Determines subgroups and membership

#### **Members**

- Partnership of Community Resources
- Family Support Council
- Tahoe Youth and Family
- Suicide Prevention Network
- Douglas Social Services
- Douglas Counseling
- Fast Fork Fire
- Douglas Sheriff's Office
- Regional Behavioral Health Coordinator
- Carson Valley Medical Center Hospital: Vitality for Life, Emergency Department and Social Worker
- Carson Tahoe Hospital
- Tahoe Douglas Fire
- Douglas County Public Guardian
- Private providers